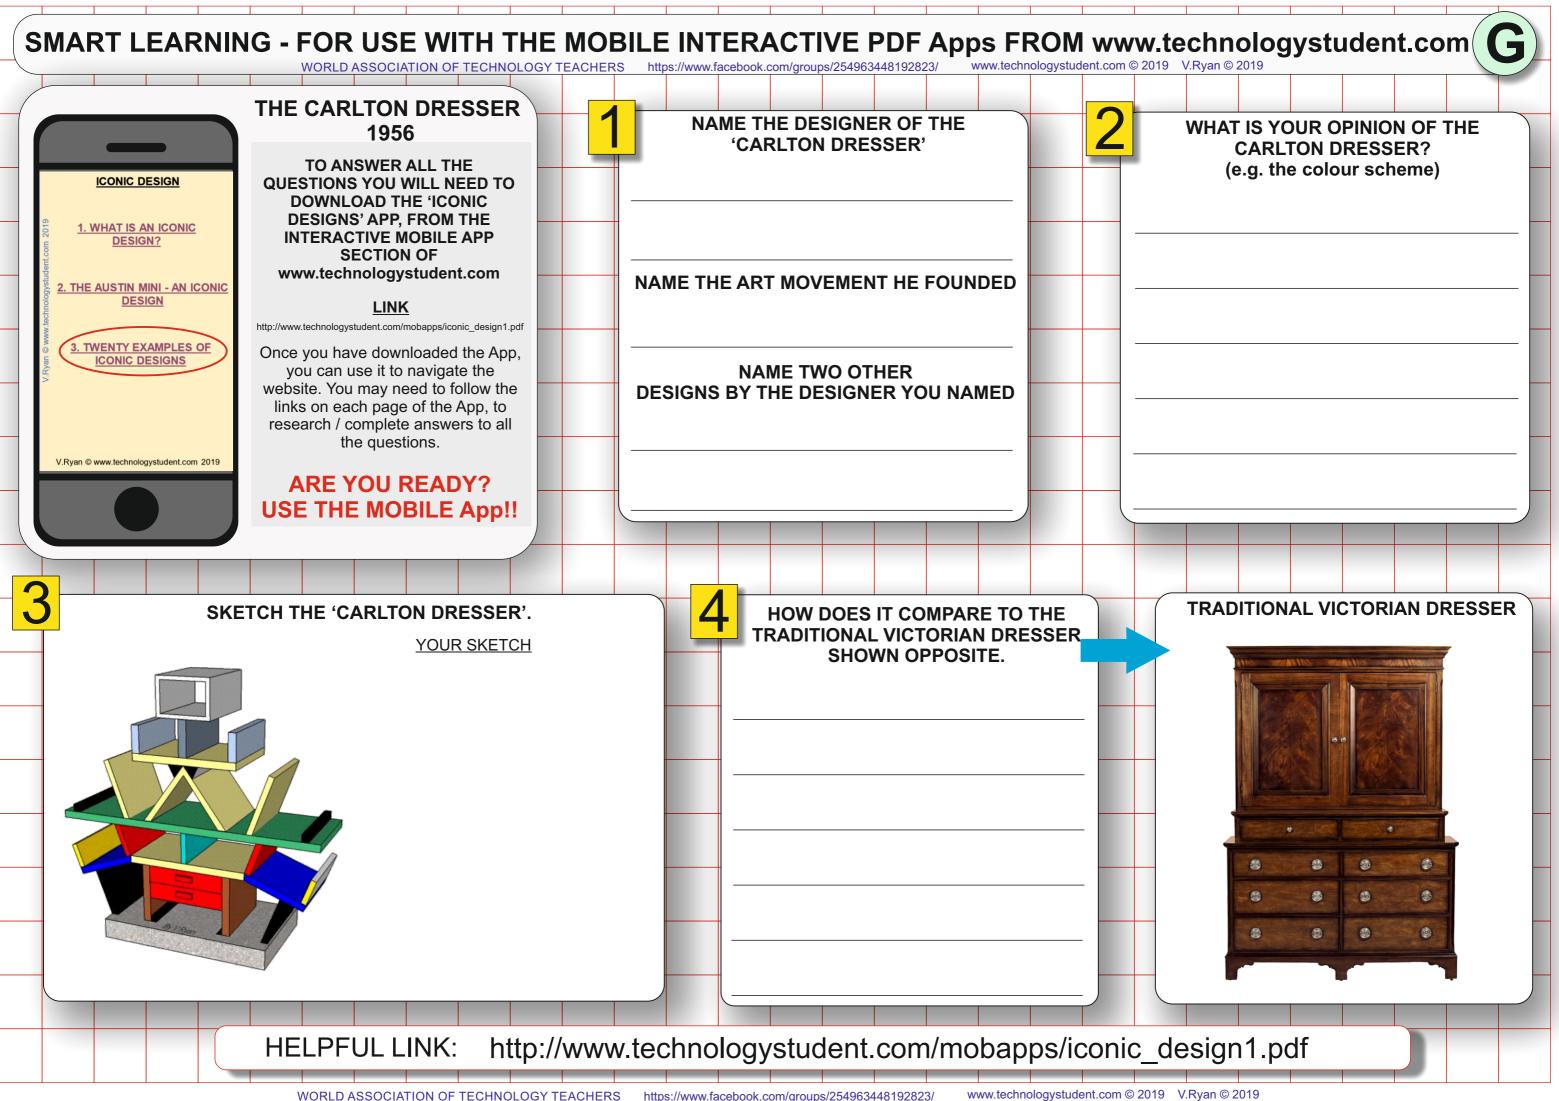

|
| THIS I     | CONIC | C CHA | IR    |        |     |      |
|            |       |       |       |        |     |      |
|            |       |       |       |        |     |      |
|            |       |       |       |        |     |      |
|            |       |       |       |        |     |      |
|            |       |       |       |        |     |      |
|            |       |       |       |        |     |      |
|            |       |       |       |        |     |      |
|            |       |       |       |        |     |      |
|            |       |       |       |        |     |      |
| _          |       |       |       |        |     |      |
| esigr      | 11.pc | df    |       |        |     |      |
| V Ryan @ 2 | 010   |       |       |        |     |      |